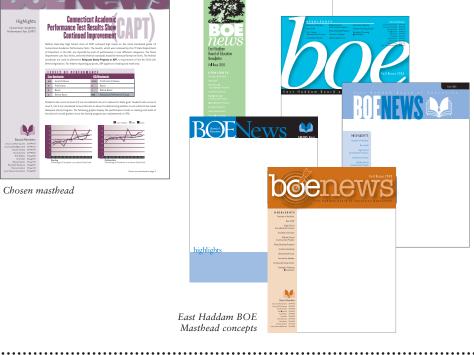

# **BoE Knows News!**

East Haddam, CT - East Haddam board of Education, (EH BOE) requested Smart Graphics once again to design their quarterly newsletter for the public. After three years with Smart Graphic's initial design, EH BOE felt they were ready for a change.

Not only did the newsletter develop a more contemporary look, but it also

introduced a new name—BoENews. BoENews' simple and attractive feel is made up of two colors and now incorporates photos in the layout to entice readers.

Check out the variety of concepts EH BOE had from which to choose from. While they chose only one, we had a great time providing various concepts.

Chosen masthead