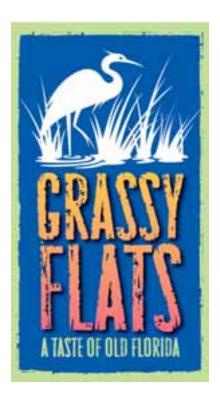

### A Taste of Old Florida

Tequesta, FL, - Grassy Flats, a new family restaurant with an old Florida style, asked Smart Graphics to design a logo and tagline. The tag line, "A Taste of Old Florida," is reminiscent of what locals appreciate and enjoy, while the logo captures the rough-cut local scene and freshness. Following the logo identity, Smart Graphics designed signage, ads, menus, business cards, apparel and a web site.

Grassy Flats seats over 150 people, has a full bar, outside patio and Tiki bar. This great new restaurant is rocking even when the steel drums are not. Some of the southern style treats available are conch fritters, sauteed gator bites with mustard sauce, hickory grilled chicken and fried frog legs. If you are ever in the area, stop in and enjoy a taste of old Florida or visit www.grassyflats.com.