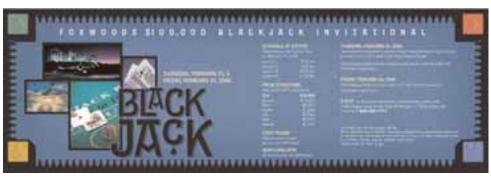

### The Wonder of It All!

Norwich, CT - Foxwoods Casino Resort, the largest resort casino in the world, invited Smart Graphics to design invitations for their Blackjack Invitational and their Arts Alive Slot Tournament.

These attractive invitations present the high earnings available and depict the theme of each event through graphics, while also enticing players to enjoy a night of gaming and Foxwoods' luxurious accommodations.

The blackjack invitation below captures the essence of the game through playing card graphics and photos on the inside.